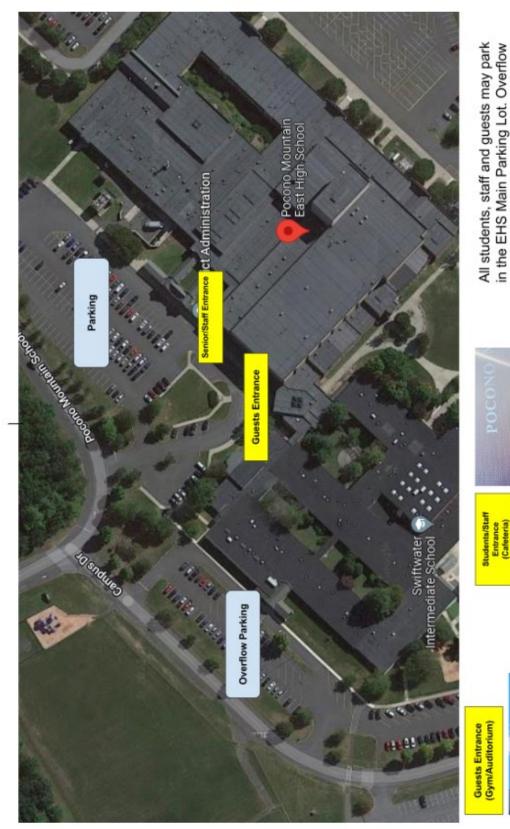

## Congratulations to the MCTI Class of 2022!

May 1, 2022

Dear MCTI Seniors and Families:

The 2022 Senior Awards Ceremony will be held this year in the Pocono Mountain East High School Auditorium on Wednesday, May 25th at 6 pm. Seniors should arrive at 5 pm and report to the PMEHS Cafeteria. Students were asked to RSVP for the ceremony through a Google Form that was sent to their MCTI student email. Each Senior will be provided with two guest tickets to the ceremony, but we will provide additional tickets to those who requested them on the RSVP form to the best of our ability. Seniors will be provided with a black gown to wear at the ceremony. Blue jeans are not permitted and comfortable shoes are recommended. Please refer to the map below for parking locations.

Pocono Mountain East High School, 231 Pocono Mountain School Rd, Swiftwater, PA 18370

parking will be in the front of Swiftwater in the EHS Main Parking Lot. Overflow Intermediate School.

Gymnasium/Auditorium Entrance. MCTI Seniors and Staff must enter through Guests may enter through the the Cafeteria Entrance.